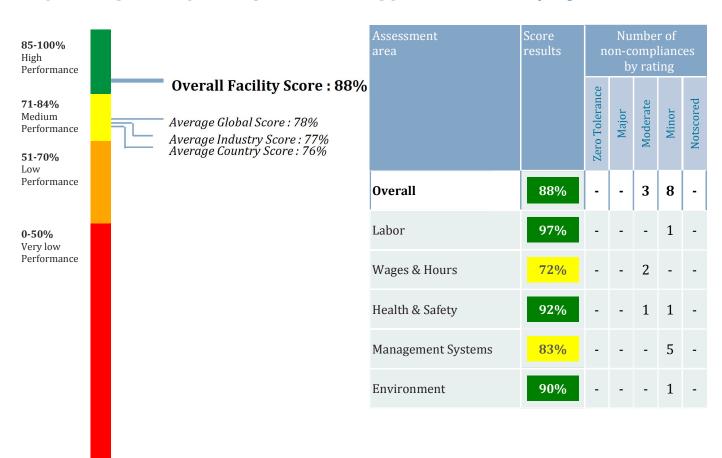

## GENERAL INFORMATION =

| Overall Facility Score : | 88% |
|--------------------------|-----|
|--------------------------|-----|

| Report No:         | F_IAR_91795  | City:             | Laizhou            |
|--------------------|--------------|-------------------|--------------------|
| Audit Date :       | Jan 24, 2018 | Country:          | China              |
| Last Audit:        | NA           | Auditors:         | Primary: Andry Liu |
| Assessment Stage : | Initial      |                   | Secondary: None    |
| Schedule Type :    | Announced    | Service Provider: | Intertek           |